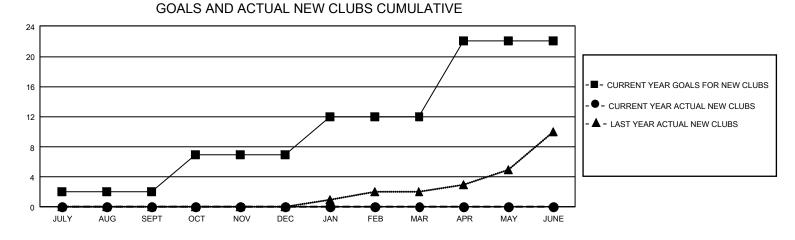

## GAT MONTHLY MEMBERSHIP PROGRESS REPORT

GMT Constitutional Area 4, Group G

REPORT DOES NOT INCLUDE CLUBS IN UNDISTRICTED AREAS.

| Clubs                 |               |           |               | Members               |                         |                         |                                                    |
|-----------------------|---------------|-----------|---------------|-----------------------|-------------------------|-------------------------|----------------------------------------------------|
| RESULTS FOR 2023-2024 |               |           |               | RESULTS FOR 2023-2024 |                         |                         |                                                    |
| QUARTER               | NEW CLUB GOAL | NEW CLUBS | DROPPED CLUBS | QUARTER               | MBER GROWTH NET<br>GOAL | MEMBER GROWTH<br>ACTUAL | DROPPED MEMBERS<br>ACTUAL (including<br>transfers) |
| JULY/AUG/SEPT         | - 6           | 0         | 6             | JULY/AUG/SEPT         | 124                     | 270                     | 236                                                |
| OCT/NOV/DEC           | 15            | 0         | 0             | OCT/NOV/DEC           | 169                     | 0                       | 0                                                  |
| JAN/FEB/MAR           | 15            | 0         | 0             | JAN/FEB/MAR           | 157                     | 0                       | 0                                                  |
| APR/MAY/JUNE          | 30            | 0         | 0             | APR/MAY/JUNE          | 197                     | 0                       | 0                                                  |