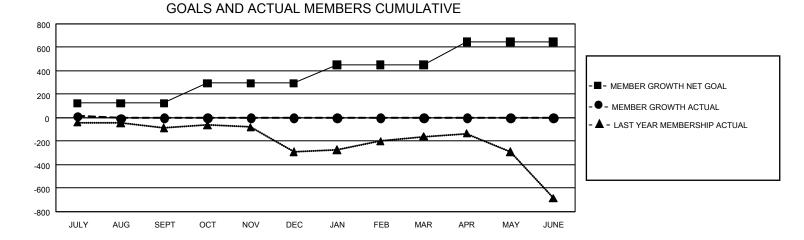

## GAT MONTHLY MEMBERSHIP PROGRESS REPORT

GMT Constitutional Area 4, Group G

REPORT DOES NOT INCLUDE CLUBS IN UNDISTRICTED AREAS.

| Clubs                 |               |           |               | Members               |                         |                         |                                                    |
|-----------------------|---------------|-----------|---------------|-----------------------|-------------------------|-------------------------|----------------------------------------------------|
| RESULTS FOR 2023-2024 |               |           |               | RESULTS FOR 2023-2024 |                         |                         |                                                    |
| QUARTER               | NEW CLUB GOAL | NEW CLUBS | DROPPED CLUBS | QUARTER               | MBER GROWTH NET<br>GOAL | MEMBER GROWTH<br>ACTUAL | DROPPED MEMBERS<br>ACTUAL (including<br>transfers) |
| JULY/AUG/SEPT         | - 6           | 0         | 6             | JULY/AUG/SEPT         | 124                     | 270                     | 236                                                |
| OCT/NOV/DEC           | 15            | 0         | 0             | OCT/NOV/DEC           | 169                     | 0                       | 0                                                  |
| JAN/FEB/MAR           | 15            | 0         | 0             | JAN/FEB/MAR           | 157                     | 0                       | 0                                                  |
| APR/MAY/JUNE          | 30            | 0         | 0             | APR/MAY/JUNE          | 197                     | 0                       | 0                                                  |